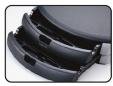

 Double drawers provide muti-storage of documents (A4 or letter size) and office stationery

 Deep drawer to store up to 300 sheets of documents

 Can have keyboard accommodated in the drawer to create more desktop space