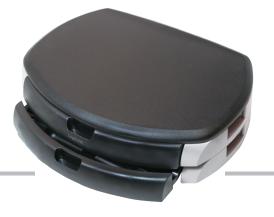

## **Specification:**

- Wood top platform supports popular A4 Laser/Inkjet printer stand
- Double drawer storage provides multi-storage of documents (A4, letter size paper) and office stationery
- Special concave design provides better ease of picking up thin piles of documents
- Special handle design on side panels for easy movement of the stand
- Dimension: 450 (L) x 315 (W) x 110 (H) mm
- Max. Loading weight: 20kg

 Double drawers provide muti-storage of documents (A4 or letter size) and office stationery

 Deep drawer to store up to 300 sheets of documents

 Can have keyboard accommodated in the drawer to create more desktop space

 Special handle design on side panels for easy movement of the stand

\* The specifications and pictures are subject to change without notice. \*All trade names referenced are the registered namework of their respective owners.