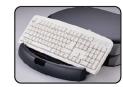

 Double drawers provide muti-storage of documents (A4 or letter size) and office stationery

 Deep drawer to store up to 300 sheets of documents

 Can have keyboard accommodated in the drawer to create more desktop space