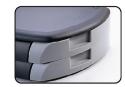

## **Packaging Information:**

Packing Dimension: 460 x 335 x 117mm

Packing Weight: 3.3kg

• Carton Dimension: 476 x 352 x 258mm

Carton Q'ty: 2pcsCarton Weight: 7.4kg

 Special concave design provides more convenience of picking up thin pile of documents

 Double drawers provide muti-storage of documents (A4 or letter size) and office stationery

 Deep drawer to store up to 300 sheets of documents

 Can have keyboard accommodated in the drawer to create more desktop space