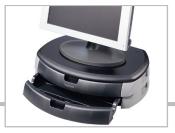

## **Specification:**

- Wood top platform supports popular A4 Laser/Inkjet printer stand
- Double drawer storage provides multi-storage of documents (A4, letter size paper) and office stationery
- Special concave design provides better ease of picking up thin piles of documents
- Special handle design on side panels for easy movement of the stand
- Dimension: 450 (L) x 315 (W) x 110 (H) mm
- Max. Loading weight: 20kg

## **Package Contents:**

• 1 x Dual Monitor/Printer Stand

 Double drawers provide muti-storage of documents (A4 or letter size) and office stationery

 Deep drawer to store up to 300 sheets of documents

 Can have keyboard accommodated in the drawer to create more desktop space

 Special handle design on side panels for easy movement of the stand

\* The specifications and pictures are subject to change without notice. \*All trade names referenced are the registered namework of their respective owners.