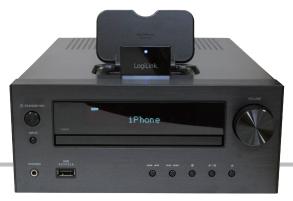

### For iDevice Dock Speaker

This receiver converts an ordinary i-Device docking speaker into a wireless speaker system. You can have your i-Device, smart phone or tablet close to you while playing music wirelessly and also allow you to skip tracks,

pause and change volume. It works with most other portable devices with Bluetooth connectivity.