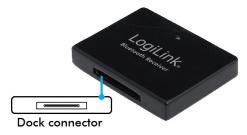

### For iDevice Dock Speaker

This receiver converts an ordinary i-Device docking speaker into a wireless speaker system. You can have your i-Device, smart phone or tablet close to you while playing music wirelessly and also allow you to skip tracks,

pause and change volume. It works with most other portable devices with Bluetooth connectivity.

### **Specifications:**

- No batteries or external power required –simply plug into a powered Apple speaker dock
- Bluetooth mobile devices must support A2DP or AVRCP profiles They can include iPhones, iPads, iPads, Laptops, PCs and various other mobile phones and devices.
- No software or drivers and no PC/MAC connection required
- Supports play/pause/skip and volume functions from your phone via A2DP connection