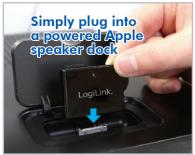

### **Specifications:**

- No batteries or external power required –simply plug into a powered Apple speaker dock
- Bluetooth mobile devices must support A2DP or AVRCP profiles They can include iPhones, iPads, iPads, Laptops, PCs and various other mobile phones and devices.
- No software or drivers and no PC/MAC connection required
- Supports play/pause/skip and volume functions from your phone via A2DP connection