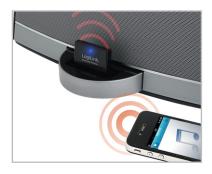

### For iDevice Dock Speaker

This receiver converts an ordinary i-Device docking speaker into a wireless speaker system. You can have your i-Device, smart phone or tablet close to you while playing music wirelessly and also allow you to skip tracks,

pause and change volume. It works with most other portable devices with Bluetooth connectivity.

### **Specifications:**

- No batteries or external power required –simply plug into a powered Apple speaker dock
- Bluetooth mobile devices must support A2DP or AVRCP profiles They can include iPhones, iPads, iPads, Laptops, PCs and various other mobile phones and devices.
- No software or drivers and no PC/MAC connection required
- Supports play/pause/skip and volume functions from your phone via A2DP connection