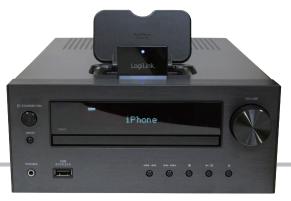

### For iDevice Dock Speaker

This receiver converts an ordinary i-Device docking speaker into a wireless speaker system. You can have your i-Device, smart phone or tablet close to you while playing music wirelessly and also allow you to skip tracks,

pause and change volume. It works with most other portable devices with Bluetooth connectivity.