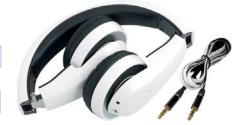

### Package Contents:

- » 1 x Bluetooth Headset
- » 1 x USB to Micro-USB Cable
- » 1 x Audio Cable
- » 1 x User Manual