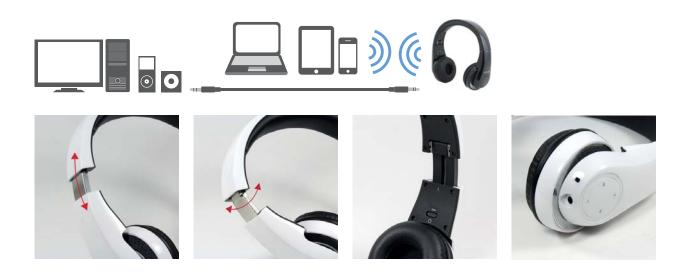

### **Features:**

**Art-No.** BT0017

BT0023

- » Supports Bluetooth 3.0/2.1/2.0 versions and APTX decoding function
- » Compatible with all Bluetooth-enabled smart devices, PDAs, PCs & other equipment
- » Effective distance: 10m, band: 2.4GHz
- » Built-in APTX, AAC professional decoding
- » Supports virtual 3D surround sound