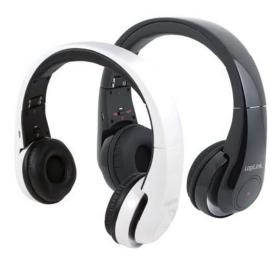

# LogiLink

Bluetooth Headset

Art. No.: BT0017 BT0023

Listen to your music wirelessly and in high quality. With the integrated handfree-fuction, you will not miss the incoming calls when listing to music.

### **Features:**

**Art-No.** BT0017

BT0023

- » Supports Bluetooth 3.0/2.1/2.0 versions and APTX decoding function
- » Compatible with all Bluetooth-enabled smart devices, PDAs, PCs & other equipment
- » Effective distance: 10m, band: 2.4GHz
- » Built-in APTX, AAC professional decoding
- » Supports virtual 3D surround sound

Color

White

Black

- » AUX -IN audio input
- » Voice prompts for Power On, Power Off, and mating

EAN Code

4052792002805 4052792012866

\* The specifications and pictures are subject to change without notice. \*All trade names referenced are the registered namework of their respective owners.