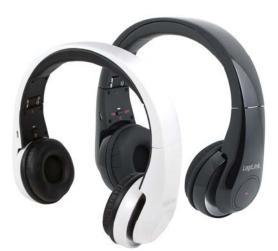

# LogiLink

Bluetooth Headset

Art. No.: BT0017 BT0023

Listen to your music wirelessly and in high quality. With the integrated handfree-fuction, you will not miss the incoming calls when listing to music.

Color

White

Black

- » AUX -IN audio input
- » Voice prompts for Power On, Power Off, and mating

EAN Code

4052792002805 4052792012866

\* The specifications and pictures are subject to change without notice. \*All trade names referenced are the registered namework of their respective owners.