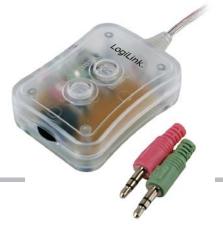

# **Audio Selector Switch**

- Effortless switching
- Separate mute switch for microphone
   The compact audio selector switch with integrated volume control saves you
   the cumbersome plugging-in and unplugging. You can easily switch between
   headphones and loudspeakers.

#### **Package Content:**

- 1 x Audio Selector Switch
- 1 x Operating Instruction