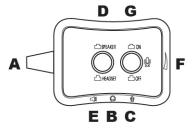

#### Function:

- A: Cable length ca. 1.9m
- B: 3.5mm stereo jack for Headphone
- C: 3.5mm stereo jack for Microphone
- D: Push button to switch between Headphone and Speaker
- E: 3.5mm stereo jack for Multimedia speaker system
- F: Volume Control
- G: Microphone ON/OFF (Mute) button