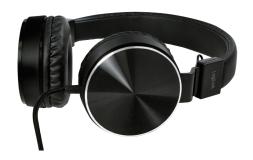

### Stereo Headset

Art. No.: HS0049BK HS0049RD HS0049BL

The Stereo Headset from LogiLink is comfortable and with high quality sound. The modern design is available in different colors and serves as a great eye-catcher. In addition to that, it features adjustable headbands to fit different head sizes; and foldable for easy storage.

#### **Features:**

- » Stylish stereo high quality headset
- » 3.5 mm stereo connector works for phones, tablets, MP3 player, computers, laptops
- » Crystal clear sound
- » Comfortable padded earphones
- » Self-adjusting headband adapts to individual head size
- » Easy to carry and store with the foldable design
- » Available in Black, Red and Blue colors