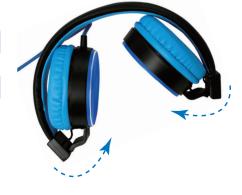

Adjustable headband and foldable for storing

<sup>\*</sup> The specifications and pictures are subject to change without notice.

 $<sup>^*\!\</sup>text{All}$  trade names referenced are the registered namework of their respective owners.