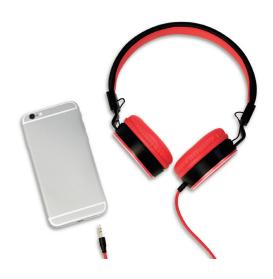

#### **Features:**

- » Stylish stereo high quality headset
- » 3.5 mm stereo connector works for phones, tablets, MP3 player, computers, laptops
- » Crystal clear sound
- » Comfortable padded earphones
- » Self-adjusting headband adapts to individual head size
- » Easy to carry and store with the foldable design
- » Available in Black, Red and Blue colors