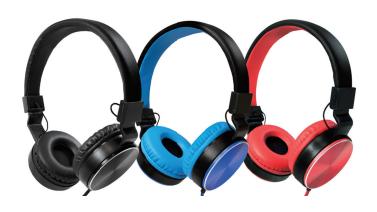

### Stereo Headset

Art. No.: HS0049BK HS0049RD HS0049BL

The Stereo Headset from LogiLink is comfortable and with high quality sound. The modern design is available in different colors and serves as a great eye-catcher. In addition to that, it features adjustable headbands to fit different head sizes; and foldable for easy storage.

#### **Features:**

- » Stylish stereo high quality headset
- » 3.5 mm stereo connector works for phones, tablets, MP3 player, computers, laptops
- » Crystal clear sound
- » Comfortable padded earphones
- » Self-adjusting headband adapts to individual head size
- » Easy to carry and store with the foldable design
- » Available in Black, Red and Blue colors