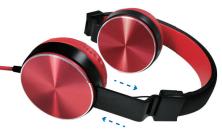

#### **Features:**

- » Stylish stereo high quality headset
- » 3.5 mm stereo connector works for phones, tablets, MP3 player, computers, laptops
- » Crystal clear sound
- » Comfortable padded earphones
- » Self-adjusting headband adapts to individual head size
- » Easy to carry and store with the foldable design
- » Available in Black, Red and Blue colors