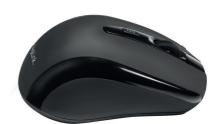

## 2.4G Wireless Travel Mouse with Autolink

Art. No.: ID0031

The LogiLink Mini Notebook Mouse with 2.40 GHz technology features an optical sensor and a 800 dpi resolution for a high precision and fast operation. A Connection is built via the included USB Micro dongle and recognizes the mouse automatically by the Auto Link function. The mini dongle can be stored for transportation in a compartment in the mouse. In addition to optical scanning and vertical scrolling wheel, the LogiLink Notebook Mouse offers 3 programmable buttons.

#### **Features:**

- » Wireless, optical mini mouse
- » Ergonomic design conforms naturally to your hand and wrist movements
- » 48 two way RF channels
- » 6~10 meters operation range
- » Resolution: 800/1600 dpi
- » 3 standard buttons and 1 CPI shift button for mouse
- » 3 level power saving modes
- » Mini USB receiver can be stowed in the mouse
- » Auto power-saving sleeping function
- » Supports Windows 7/8/10 and Mac OS