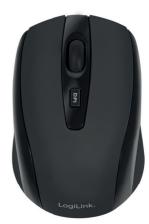

## 2.4G Wireless Travel Mouse with Autolink

Art. No.: ID0031

The LogiLink Mini Notebook Mouse with 2.40 GHz technology features an optical sensor and a 800 dpi resolution for a high precision and fast operation. A Connection is built via the included USB Micro dongle and recognizes the mouse automatically by the Auto Link function. The mini dongle can be stored for transportation in a compartment in the mouse. In addition to optical scanning and vertical scrolling wheel, the LogiLink Notebook Mouse offers 3 programmable buttons.

#### **Features:**

- » Wireless, optical mini mouse
- » Ergonomic design conforms naturally to your hand and wrist movements
- » 48 two way RF channels
- » 6~10 meters operation range
- » Resolution: 800/1600 dpi
- » 3 standard buttons and 1 CPI shift button for mouse
- » 3 level power saving modes
- » Mini USB receiver can be stowed in the mouse
- » Auto power-saving sleeping function
- » Supports Windows 7/8/10 and Mac OS