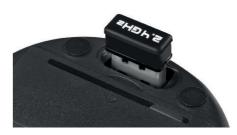

## 2.4G Wireless Travel Mouse with Autolink

Art. No.: ID0031

The LogiLink Mini Notebook Mouse with 2.40 GHz technology features an optical sensor and a 800 dpi resolution for a high precision and fast operation. A Connection is built via the included USB Micro dongle and recognizes the mouse automatically by the Auto Link function. The mini dongle can be stored for transportation in a compartment in the mouse. In addition to optical scanning and vertical scrolling wheel, the LogiLink Notebook Mouse offers 3 programmable buttons.