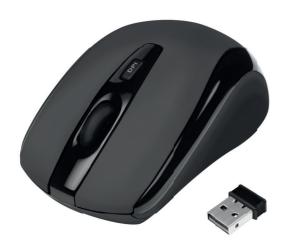

## 2.4G Wireless Travel Mouse with Autolink

Art. No.: ID0031

The LogiLink Mini Notebook Mouse with 2.40 GHz technology features an optical sensor and a 800 dpi resolution for a high precision and fast operation. A Connection is built via the included USB Micro dongle and recognizes the mouse automatically by the Auto Link function. The mini dongle can be stored for transportation in a compartment in the mouse. In addition to optical scanning and vertical scrolling wheel, the LogiLink Notebook Mouse offers 3 programmable buttons.

#### **Features:**

- » Wireless, optical mini mouse
- » Ergonomic design conforms naturally to your hand and wrist movements
- » 48 two way RF channels
- » 6~10 meters operation range
- » Resolution: 800/1600 dpi
- » 3 standard buttons and 1 CPI shift button for mouse
- » 3 level power saving modes
- » Mini USB receiver can be stowed in the mouse
- » Auto power-saving sleeping function
- » Supports Windows 7/8/10 and Mac OS