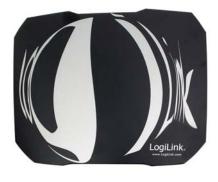

# Q1-Mate Gaming Mouse Pad

Art. No.: **ID0055** 

A professional pad for gamers and graphic designers. The surface is made of PVC and provides optimum performance. The base is strong to avoid sticking. Optimal performance for gaming. Extra large working surface and compatible with all mouse types (ball, optical, laser).

#### **Features:**

- » Professional pad for gaming and graphics design
- » Non-slip rubber backing for optimal traction
- » Materials: Natural rubber / foam / fabric
- » Material thickness: 3 mm
- » Perfect balance between friction and glide
- » Improves mouse accuracy and speed
- » Extra large pad: 340mm (L) x 250mm (W) x 2.8mm (H)
- » Support all mouse types (ball, optical, laser)