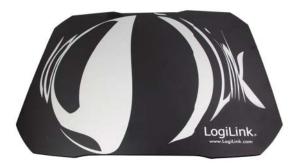

# Q1-Mate Gaming Mouse Pad

Art. No.: **ID0055** 

A professional pad for gamers and graphic designers. The surface is made of PVC and provides optimum performance. The base is strong to avoid sticking. Optimal performance for gaming. Extra large working surface and compatible with all mouse types (ball, optical, laser).

#### **Features:**

- » Professional pad for gaming and graphics design
- » Non-slip rubber backing for optimal traction
- » Materials: Natural rubber / foam / fabric
- » Material thickness: 3 mm
- » Perfect balance between friction and glide
- » Improves mouse accuracy and speed
- » Extra large pad: 340mm (L) x 250mm (W) x 2.8mm (H)
- » Support all mouse types (ball, optical, laser)