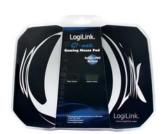

# Q1-Mate Gaming Mouse Pad

Art. No.: **ID0055** 

A professional pad for gamers and graphic designers. The surface is made of PVC and provides optimum performance. The base is strong to avoid sticking. Optimal performance for gaming. Extra large working surface and compatible with all mouse types (ball, optical, laser).

#### **Features:**

- » Professional pad for gaming and graphics design
- » Non-slip rubber backing for optimal traction
- » Materials: Natural rubber / foam / fabric
- » Material thickness: 3 mm
- » Perfect balance between friction and glide
- » Improves mouse accuracy and speed
- » Extra large pad: 340mm (L) x 250mm (W) x 2.8mm (H)
- » Support all mouse types (ball, optical, laser)

## **Package Contents:**

» 1 x Gaming Mouse Pad