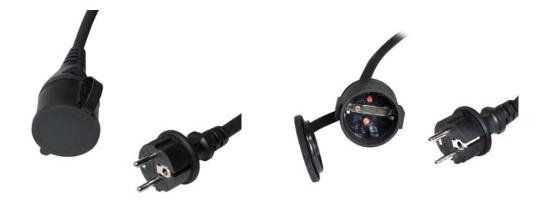

## LogiLink<sub>®</sub>

**Outdoor** Extension Power Cord

Art. No.: LPS102

Extension power cord for temporary outdoor use.

## **Features:**

- » Connection 1: Safety plug, straight
- » Connection 2: Safety socket, straight
- » Waterproof grade: IP44
- » Cable in accordance with H07RN-F3G
- » Diameter: 3x 1.5 mm<sup>2</sup>
- » Operating voltage: 250V
- » Max current capacity: 16A
- » Length: 5m
- » Color: Black