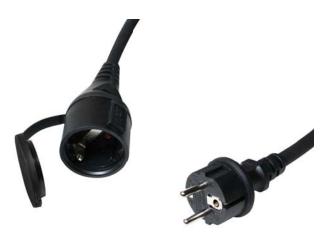

## LogiLink<sub>®</sub>

**Outdoor** Extension Power Cord

Art. No.: LPS102

Extension power cord for temporary outdoor use.

## **Features:**

- » Connection 1: Safety plug, straight
- » Connection 2: Safety socket, straight
- » Waterproof grade: IP44
- » Cable in accordance with H07RN-F3G
- » Diameter: 3x 1.5 mm<sup>2</sup>
- » Operating voltage: 250V
- » Max current capacity: 16A
- » Length: 5m
- » Color: Black