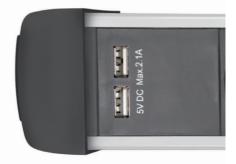

d 3680W, 250V
- » Cable Spec: H05VV-F 3G 1.5mm<sup>2</sup>
- » Cable length: 1.5m



Safety socket, 4 x 16A

## Specification:

| Input Voltage         | 250 VAC, 50 Hz                   |
|-----------------------|----------------------------------|
| Maximum Load          | 16 A, up to 3680 W               |
| USB output            | DC5V total power 2.1A (10W)      |
| Surge Protection Data | Up.1.8KV; Uc: 255V; Uoc 3KV Typ3 |
| German Type Sockets   | 4 pcs                            |
| Power Cord            | 3G 1.5mm <sup>2</sup>            |
| Class of IP           | IP20                             |
| Length                | 150cm                            |
| Dimensions            | 400 x 75 x 50mm                  |
| Weight                | 0.595kg                          |



2 USB charging ports









# LogiLink

**4-way Socket Outlet** with 2 USB Charging Ports

Art. No.: LPS237U



## Package Contents:

» 1 x 4-way Table Socket Outlet with 2 USB Charging Ports

## Package Information:

- » Packing Dimension: mm
- » Packing Weight: kg
- » Carton Dimension: mm
- » Carton Q'ty: pcs
- » Carton Weight: kg

Warning \*Do not plug in a row. \*Do not install around sink, it can retract but not waterproof.







\* The specifications and pictures are subject to change without notice. \*All trade names referenced are the registered namework of their respective owners.