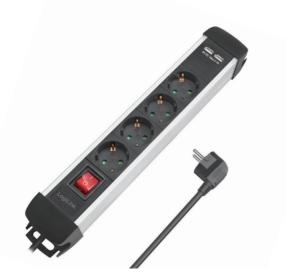

# LogiLink

**4-way Socket Outlet** with 2 USB Charging Ports

Art. No.: LPS237U

### Features:

- » 4x sockets, German type
- » 2 USB charging ports, DC5V total power 2.1A (10W)
- » Aluminum shell with a matte, insensitive surface
- » Illuminated on/off switch
- » Children protection
- » Max. Connected load 3680W, 250V
- » Cable Spec: H05VV-F 3G 1.5mm<sup>2</sup>
- » Cable length: 1.5m

## Specification:

| Input Voltage         | 250 VAC, 50 Hz                   |
|-----------------------|----------------------------------|
| Maximum Load          | 16 A, up to 3680 W               |
| USB output            | DC5V total power 2.1A (10W)      |
| Surge Protection Data | Up.1.8KV; Uc: 255V; Uoc 3KV Typ3 |
| German Type Sockets   | 4 pcs                            |
| Power Cord            | 3G 1.5mm <sup>2</sup>            |
| Class of IP           | IP20                             |
| Length                | 150cm                            |
| Dimensions            | 400 x 75 x 50mm                  |
| Weight                | 0.595kg                          |