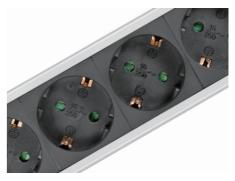

# LogiLink

4-way Socket Outlet with 2 USB Charging Ports

Art. No.: LPS237U

Socket outlet with 4 safety sockets, 2 USB ports, illuminated switch and child protection.

### Features:

- » 4x sockets, German type
- » 2 USB charging ports, DC5V total power 2.1A (10W)
- » Aluminum shell with a matte, insensitive surface
- » Illuminated on/off switch
- » Children protection
- » Max. Connected load 3680W, 250V
- » Cable Spec: H05VV-F 3G 1.5mm<sup>2</sup>
- » Cable length: 1.5m



Safety socket, 4 x 16A

## Specification:

| Input Voltage         | 250 VAC, 50 Hz                   |
|-----------------------|----------------------------------|
| Maximum Load          | 16 A, up to 3680 W               |
| USB output            | DC5V total power 2.1A (10W)      |
| Surge Protection Data | Up.1.8KV; Uc: 255V; Uoc 3KV Typ3 |
| German Type Sockets   | 4 pcs                            |
| Power Cord            | 3G 1.5mm <sup>2</sup>            |
| Class of IP           | IP20                             |
| Length                | 150cm                            |
| Dimensions            | 400 x 75 x 50mm                  |
| Weight                | 0.595kg                          |



2 USB charging ports









# LogiLink

**4-way Socket Outlet** with 2 USB Char