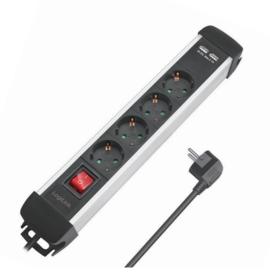

# LogiLink

4-way Socket Outlet with 2 USB Charging Ports

Art. No.: LPS237U

Socket outlet with 4 safety sockets, 2 USB ports, illuminated switch and child protection.

### Features:

- » 4x sockets, German type
- » 2 USB charging ports, DC5V total power 2.1A (10W)
- » Aluminum shell with a matte, insensitive surface
- » Illuminated on/off switch
- » Children protection
- » Max. Connected load 3680W, 250V
- » Cable Spec: H05VV-F 3G 1.5mm<sup>2</sup>
- » Cable length: 1.5m

## Specification:

| Input Voltage         | 250 VAC, 50 Hz                   |
|-----------------------|----------------------------------|
| Maximum Load          | 16 A, up to 3680 W               |
| USB output            | DC5V total power 2.1A (10W)      |
| Surge Protection Data | Up.1.8KV; Uc: 255V; Uoc 3KV Typ3 |
| German Type Sockets   | 4 pcs                            |
| Power Cord            | 3G 1.5mm <sup>2</sup>            |
| Class of IP           | IP20                             |
| Length                | 150cm                            |
| Dimensions            | 400 x 75 x 50mm                  |
| Weight                | 0.595kg                          |