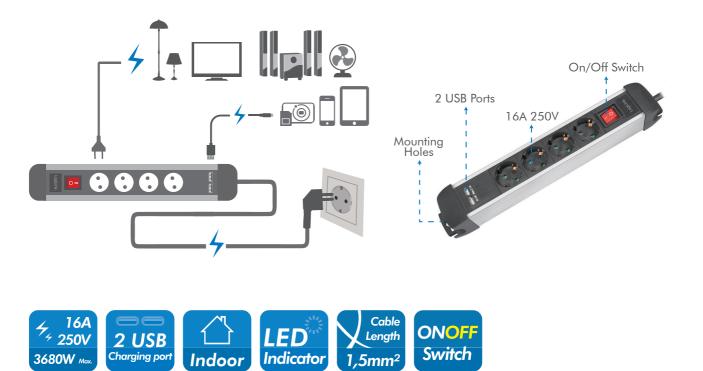

# LogiLink

4-way Socket Outlet with 2 USB Charging Ports

Art. No.: LPS237U

Socket outlet with 4 safety sockets, 2 USB ports, illuminated switch and child protection.

### Features:

- » 4x sockets, German type
- » 2 USB charging ports, DC5V total power 2.1A (10W)
- » Aluminum shell with a matte, insensitive surface
- » Illuminated on/off switch
- » Children protection
- » Max. Connected load 3680W, 250V
- » Cable Spec: H05VV-F 3G 1.5mm<sup>2</sup>
- » Cable length: 1.5m

Safety socket, 4 x 16A

## Specification:

| Input Voltage         | 250 VAC, 50 Hz                   |
|-----------------------|----------------------------------|
| Maximum Load          | 16 A, up to 3680 W               |
| USB output            | DC5V total power 2.1A (10W)      |
| Surge Protection Data | Up.1.8KV; Uc: 255V; Uoc 3KV Typ3 |
| German Type Sockets   | 4 pcs                            |
| Power Cord            | 3G 1.5mm <sup>2</sup>            |
| Class of IP           | IP20                             |
| Length                | 150cm                            |
| Dimensions            | 400 x 75 x 50mm                  |
| Weight                | 0.595kg                          |

2 USB charging ports