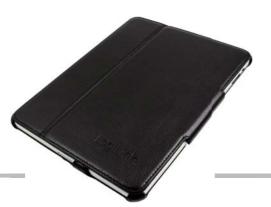

## Premium iPad 2 & the new iPad PU Leather Protective Case, Stand Version -

## Multi-Angle Viewing Stand Combo Carrying Case, Black

Premium Quality Leather Case. This is the all in one protective combo for for your iPad 2 & the new iPad. Designed to your the iPad 2 & the new iPad horizontally or vertically.

Logilink Premium iPad 2 & the new iPad PU Leather Case/Adjustable Stand is both elegant & classy in design, and versatile and protective at the same time. Our Logilink iPad 2 case doubles as a portfolio carrying case and an adjustable stand while on the go. Your iPad 2 & the new iPad will be well protected in this Logilink case/stand.

## Feature:

- High-quality construction and stitching
- Multiple Viewing Angles. Adjustable stand for optimum viewing and typing angles, by using built-in ridges and inner anti-skid surface
- Designed with a kickstand to prop up your iPad 2 & the new iPad while you watch movies, read ebooks or watch presentations
- Premium soft PU leather cover & fine micro suede interior lining protect iPad 2 & the new iPad screen and back cover from scratches
- Cut outs allow access to Charge port, Speakers, Headphone jack and Volume.
- Case doubles as a portfolio case and an adjustable stand
- Guaranteed to offer the best protection & versatility for your iPad 2 & the new iPad