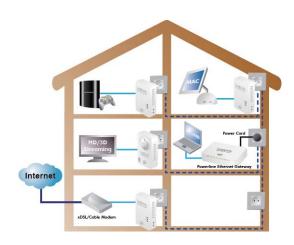

# **500Mbps Powerline Gateway**

The LogiLink Powerline Gateway offers networking solutions over household electrical wiring. By using the existing infrastructure, there is no need for any structural changes to set up a suitable network.

## **Specification:**

- IEEE1901 and HomePlug AV Compliant
- Co-existence with HomePlug 1.01
- Up to 500 Mbps PHY rate
- High Definition (HD) and Standard Definition (SD) video distribution
- Internet Protocol Television (IPTV) distribution
- Home networking backbone for Wi-Fi, and Wireless USB
- High speed broadband sharing
- Audio and video streaming and internet downloading
- PC files and applications sharing
- Printer and peripheral sharing
- · Network and interactive online gaming
- Security cameras
- Supports 4-Port 10/100 Base-T Ethernet wired connection
- European Union's Energy-using Products (EuP) Directive compliant
- Zero Installation