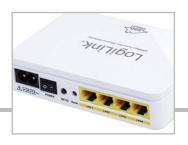

HomePlug 1.01
- Up to 500 Mbps PHY rate
- High Definition (HD) and Standard Definition (SD) video distribution
- Internet Protocol Television (IPTV) distribution
- Home networking backbone for Wi-Fi, and Wireless USB
- High speed broadband sharing
- Audio and video streaming and internet downloading
- PC files and applications sharing
- Printer and peripheral sharing
- · Network and interactive online gaming
- Security cameras
- Supports 4-Port 10/100 Base-T Ethernet wired connection
- European Union's Energy-using Products (EuP) Directive compliant
- Zero Installation

### **System Requirements:**

- The NS0065 can support any Operation System. But the Powerline Utility can only support Windows XP/Vista/Windows 7
- Pentium III 300 MHz or above
- 64MB RAM or above
- 25MB free disk space















Art No. NS0065

# **500Mbps Powerline Gateway**

#### **Device Port:**

• 4 x Ethernet RJ-45

## **Power Supply Specifications:**

Input: 100-240V AC, 50/60Hz, 0.3A Max.

## **Operating Environment:**

Operating temperature: 0 ~ 40 °C
Storage temperature: -20 ~ 70 °C

• Humidity: 20 ~ 95% non-condensing

### **Package Content:**

• 1 x Powerline Gateway

• 1 x RJ45 Ethernet Network Cable

• 1 x Power Cord

• 1 x Quick Installation Guide

• 1 x CD (Software & Manual)

## **Packaging Information:**

• Packing Dimension: 155x145x105 mm

• Packing Weight: 0.57kg

• Carton Dimension: 557x317x169 mm

Carton Q'ty: 10pcsCarton Weight: 6.3kgs