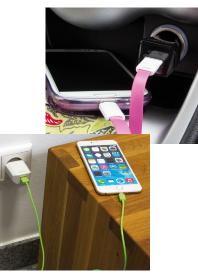

# LogiLink

USB Travel Charger Combo Kit

Art. No.: PA0109

The USB Universal Car/truck charger and wall charger is an excellent combo kit for traveling. Operate and charge USB compatible devices. The Car/truck charger fits into the standard connector for the cigarette lighter in your car/truck. Use the built-in IC to control the status of the charging function.

### Features:

- » Input USB charger: AC 100-240V
- » Output USB charger: Max. 5V/1A (5W)
- » Input car charger: DC 12-24V
- » Output car charger: Max. 5V/2,4A (12W)
- » Supports: OCP, OVP, OTP short circuit protection
- » Compatible with iPhone/iPad/mobile devices/tablet PC/ power banks and other 5V devices
- » Compact in size, ideal for traveling