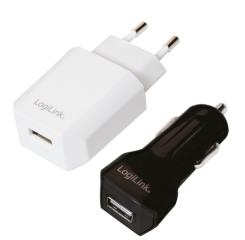

# LogiLink

USB Travel Charger Combo Kit

Art. No.: PA0109

The USB Universal Car/truck charger and wall charger is an excellent combo kit for traveling. Operate and charge USB compatible devices. The Car/truck charger fits into the standard connector for the cigarette lighter in your car/truck. Use the built-in IC to control the status of the charging function.

### Features:

- » Input USB charger: AC 100-240V
- » Output USB charger: Max. 5V/1A (5W)
- » Input car charger: DC 12-24V
- » Output car charger: Max. 5V/2,4A (12W)
- » Supports: OCP, OVP, OTP short circuit protection
- » Compatible with iPhone/iPad/mobile devices/tablet PC/ power banks and other 5V devices
- » Compact in size, ideal for traveling