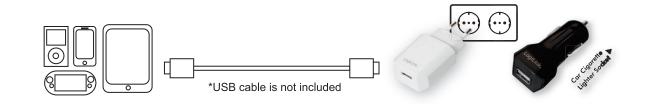

# LogiLink

USB Travel Charger Combo Kit

Art. No.: PA0109

The USB Universal Car/truck charger and wall charger is an excellent combo kit for traveling. Operate and charge USB compatible devices. The Car/truck charger fits into the standard connector for the cigarette lighter in your car/truck. Use the built-in IC to control the status of the charging function.

#### **Package Contents:**

- » 1 x USB Car Charger
- » 1 x USB Charger
- » 1 x User Manual