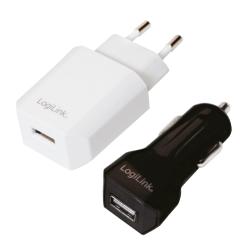

# LogiLink

USB Travel Charger Combo Kit

Art. No.: PA0109

The USB Universal Car/truck charger and wall charger is an excellent combo kit for traveling. Operate and charge USB compatible devices. The Car/truck charger fits into the standard connector for the cigarette lighter in your car/truck. Use the built-in IC to control the status of the charging function.

### Features:

- » Input USB charger: AC 100-240V
- » Output USB charger: Max. 5V/1A (5W)
- » Input car charger: DC 12-24V
- » Output car charger: Max. 5V/2,4A (12W)
- » Supports: OCP, OVP, OTP short circuit protection
- » Compatible with iPhone/iPad/mobile devices/tablet PC/ power banks and other 5V devices
- » Compact in size, ideal for traveling