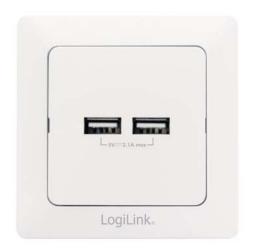

# 2-Port USB Wall Outlet

2 x USB port

Art. No.: PA0163

Charge 2 USB devices simultaneously without power adapters! Perfect for hotel rooms, restaurant, home and office.

### **Features:**

- » Supply power for mobile phones and other 5V USB
- » Charging 2 USB devices at the same time
- » Standard German wall plate
- » Children protection

| Power Input | AC 250V ~ 50Hz, 0.21A |
|-------------|-----------------------|
| USB Output  | 5V 2.1A max           |
| Color       | White                 |
| Dimension   | 80 x 80 x 54mm        |
| Weight      | 100g                  |