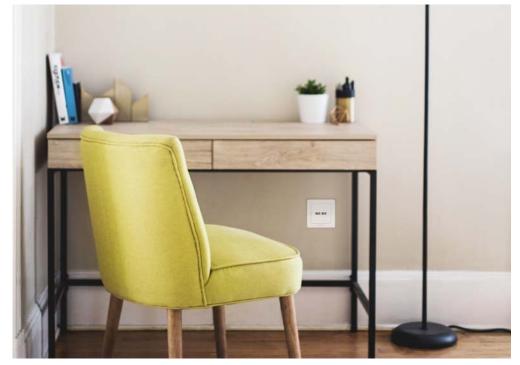

# 2-Port USB Wall Outlet

2 x USB port

Art. No.: PA0163

Charge 2 USB devices simultaneously without power adapters! Perfect for hotel rooms, restaurant, home and office.

### **Features:**

- » Supply power for mobile phones and other 5V USB
- » Charging 2 USB devices at the same time
- » Standard German wall plate
- » Children protection

| Power Input | AC 250V ~ 50Hz, 0.21A |
|-------------|-----------------------|
| USB Output  | 5V 2.1A max           |
| Color       | White                 |
| Dimension   | 80 x 80 x 54mm        |
| Weight      | 100g                  |