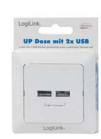

# 2-Port USB Wall Outlet

2 x USB port

Art. No.: PA0163

Charge 2 USB devices simultaneously without power adapters! Perfect for hotel rooms, restaurant, home and office.

# 2-Port USB Wall Outlet

2 x USB port

Art. No.: PA0163

## **Package Contents:**

» 1 x 2-Port USB Wall Outlet