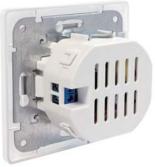

### Installation:

- 1. Connect the cables and install the receptacle into the wall.
- 2. Install the panel and the socket onto the receptacle.