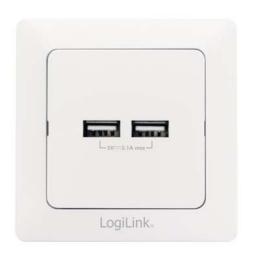

# 2-Port USB Wall Outlet

2 x USB port

Art. No.: PA0163

Charge 2 USB devices simultaneously without power adapters! Perfect for hotel rooms, restaurant, home and office.

### **Features:**

- » Supply power for mobile phones and other 5V USB
- » Charging 2 USB devices at the same time
- » Standard German wall plate
- » Children protection

| Power Input | AC 250V ~ 50Hz, 0.21A |
|-------------|-----------------------|
| USB Output  | 5V 2.1A max           |
| Color       | White                 |
| Dimension   | 80 x 80 x 54mm        |
| Weight      | 100g                  |