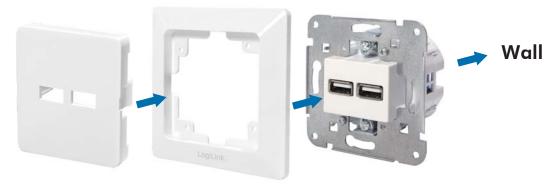

### Installation:

- 1. Connect the cables and install the receptacle into the wall.
- 2. Install the panel and the socket onto the receptacle.