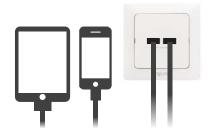

# 2-Port USB Wall Outlet

2 x USB port

Art. No.: PA0163

Charge 2 USB devices simultaneously without power adapters! Perfect for hotel rooms, restaurant, home and office.