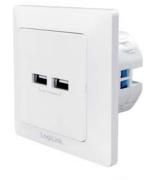

# 2-Port USB Wall Outlet

2 x USB port

Art. No.: PA0163

Charge 2 USB devices simultaneously without power adapters! Perfect for hotel rooms, restaurant, home and office.

# 2-Port USB Wall Outlet

2 x USB port

Art. No.: PA0163