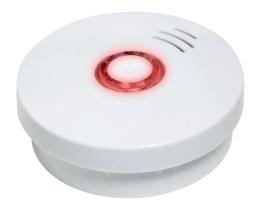

**Smoke Detector** with Fixed 10 Years Bettery

Art. No.: SC0006

## **Features:**

- » 10 years battery life
- » Celling or wall mounting
- » Comply with EN14604:2005/AC-2008
- » CPR Approval: 0786-CPR-21591
- » VdS Approval: G218077
- » Easy to install with mounting hardware included
- » Suitable for any room
- » Flash alarm indicator (red)
- » Loud 85dB alarm signal
- » Test button for easy testing
- » Low battery signal
- » Photoelectric chamber for early detection from all directions
- » Safety clip feature, not allow mounting of smoke alarm without battery installed