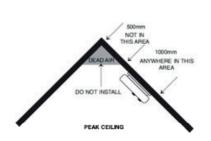

|
| Low Battery LED Indication      | LED blinks once with chirp once every 40 seconds                                                                      |
| Silence Mode                    | LED blinks once without sound every 8 seconds for 10 minutes                                                          |
| The type of Connector           | Battery                                                                                                               |









**Smoke Detector** with Fixed 10 Years Bettery

Art. No.: SC0006

**Product Dimension** 

100 x 37mm

**Product Weight** 

0.14kg

Attach the bracket to the plastic plugs and fix tightly the screws into the plastic plugs.

Where is the best to be installed.

















## **Package Contents:**

- » 1 x Smoke Detector
- » 1 x User Manual

## **Package Informations:**

- » Packing Dimension: 115 x 115 x 50mm
- » Packing Weight: 0.18kg
- » Carton Dimension: 460 x 370 x 250mm
- » Carton Q'ty: 48pcs