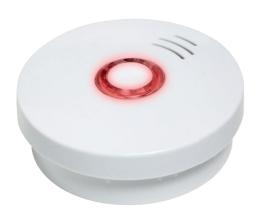

**Smoke Detector** with Fixed 10 Years Bettery

Art. No.: SC0006

## **Features:**

- » 10 years battery life
- » Celling or wall mounting
- » Comply with EN14604:2005/AC-2008
- » CPR Approval: 0786-CPR-21591
- » VdS Approval: G218077
- » Easy to install with mounting hardware included
- » Suitable for any room
- » Flash alarm indicator (red)
- » Loud 85dB alarm signal
- » Test button for easy testing
- » Low battery signal
- » Photoelectric chamber for early detection from all directions
- » Safety clip feature, not allow mounting of smoke alarm without battery installed