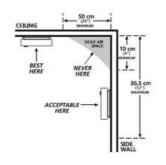

|
| Low Battery LED Indication      | LED blinks once with chirp once every 40 seconds                                                                      |
| Silence Mode                    | LED blinks once without sound every 8 seconds for 10 minutes                                                          |
| The type of Connector           | Battery                                                                                                               |









**Smoke Detector** with Fixed 10 Years Bettery

Art. No.: SC0006

**Product Dimension** 

100 x 37mm

**Product Weight** 

0.14kg

Attach the bracket to the plastic plugs and fix tightly the screws into the plastic plugs.

Where is the best to be installed.

















## **Package Contents:**

- » 1 x Smoke Detector
- » 1 x User Manual

## **Package Informations:**

- » Packing Dimension: 115 x 115 x 50mm
- » Packing Weight: 0.18kg
- » Carton Dimension: 460 x 370 x 250mm
- » Carton Q'ty: 48pcs