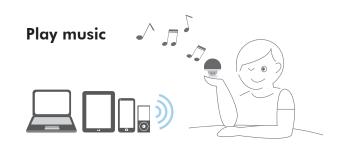

## Mobile Bluetooth Speaker "Mushroom" design

Art. No.: SP0054BK SP0054BL SP0054PK SP0054YW

Listen to music from your smartphone or tablet wirelessly on the beach, at the pool, during water sports or in the shower! Enjoy your favorite music from your smartphone or tablet at its best. In addition to transmission via Bluetooth, the wireless speaker

from LogiLink also includes a practical hands-free function and is easy to attach using the suction cup.

**Tip for fastening:** Apply one mini to nano drop of detergent to the underside of the suction cup, press on and hold the speaker while it dries.

#### **Features:**

- » Ultra-compact size and unique mushroom look
- » Attach the mini speaker to a smooth surface (tiles, shower screen, mirror, monitor) and transfer your favorite songs conveniently via Bluetooth from your smartphone, mobile phone or tablet
- » Built-in microphone for speakerphone calls
- » Rechargeable battery for hours of continuous playtime
- » Power On/Off switch with LED indication