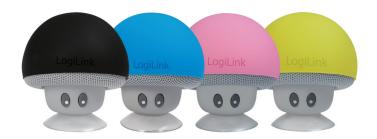

## Mobile Bluetooth Speaker "Mushroom" design

Art. No.: SP0054BK SP0054BL SP0054PK SP0054YW

Listen to music from your smartphone or tablet wirelessly on the beach, at the pool, during water sports or in the shower! Enjoy your favorite music from your smartphone or tablet at its best. In addition to transmission via Bluetooth, the wireless speaker

# Mobile Bluetooth Speaker "Mushroom" design

Art. No.: SP0054BK SP0054BL SP0054PK SP0054YW

| Art. No. | Color  | EAN Code      |
|----------|--------|---------------|
| SP0054BK | Black  | 4052792047073 |
| SP0054BL | Blue   | 4052792050226 |
| SP0054PK | Pink   | 4052792050233 |
| SP0054YW | Yellow | 4052792050240 |