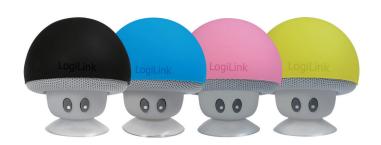

## Mobile Bluetooth Speaker "Mushroom" design

Art. No.: SP0054BK SP0054BL SP0054PK SP0054YW

Listen to music from your smartphone or tablet wirelessly on the beach, at the pool, during water sports or in the shower! Enjoy your favorite music from your smartphone or tablet at its best. In addition to transmission via Bluetooth, the wireless speaker

# Mobile Bluetooth Speaker "Mushroom" design

Art. No.: SP0054BK SP0054BL SP0054PK SP0054YW

| Art. No. | Color  | EAN Code      |
|----------|--------|---------------|
| SP0054BK | Black  | 4052792047073 |
| SP0054BL | Blue   | 4052792050226 |
| SP0054PK | Pink   | 4052792050233 |
| SP0054YW | Yellow | 4052792050240 |