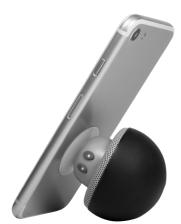

## Mobile Bluetooth Speaker "Mushroom" design

Art. No.: SP0054BK SP0054BL SP0054PK SP0054YW

Listen to music from your smartphone or tablet wirelessly on the beach, at the pool, during water sports or in the shower! Enjoy your favorite music from your smartphone or tablet at its best. In addition to transmission via Bluetooth, the wireless speaker

#### **Features:**

- » Ultra-compact size and unique mushroom look
- » Attach the mini speaker to a smooth surface (tiles, shower screen, mirror, monitor) and transfer your favorite songs conveniently via Bluetooth from your smartphone, mobile phone or tablet
- » Built-in microphone for speakerphone calls
- » Rechargeable battery for hours of continuous playtime
- » Power On/Off switch with LED indication