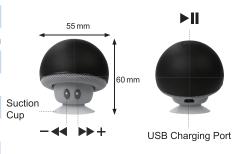

#### **Specification:**

| Bluetooth Specification     | V2.1+EDR Class II                     |  |
|-----------------------------|---------------------------------------|--|
| Bluetooth Profile           | A2DP, AVRCP, HFP (hands-free), HSP    |  |
| Speaker Drive               | Ø40 mm, 4 Ohm, 3.5W                   |  |
| Speaker Rated Power         | 3W                                    |  |
| Signal to Noise Ratio (SNR) | 65 dB                                 |  |
| Frequency Response          | 2.4000–2.4835 GHz                     |  |
| Charging Port               | Micro USB 5V                          |  |
| Battery                     | Built-in rechargeable battery 200 mAh |  |
| Working Distance            | Up to 10m                             |  |
| Working Time                | 2.5 hours in 50% volume               |  |
| Charging Time               | 4–4.5 hours                           |  |
| Working Temperature         | 0-40°C                                |  |
| Dimension                   | 60 x 55 x 50 mm                       |  |
| Weight                      | 50g                                   |  |