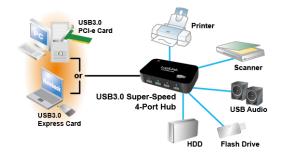

## **USB3.0 Super-Speed 4-Port Hub**

This 4-ports USB 3.0 travel hub provides your PC or notebook with 4 extra USB 3.0 ports up to super speed 5Gbps to connect your USB devices. All ports can be used at the same time, as the power will be determinated individually for each port. Suitable for low power USB devices. With unique LED indicator for each port, you can learn the working status easily.