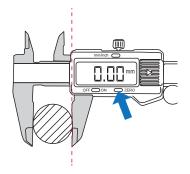

### Digitaler Messschieber Digital Caliper

Measurement of Depth.

Measurement of Steps.

Differential method of measurement. (application of zero setting at the desired position)