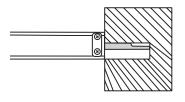

### Digitaler Messschieber Digital Caliper

Measurement of Depth.

Measurement of Steps.

Differential method of measurement. (application of zero setting at the desired position)