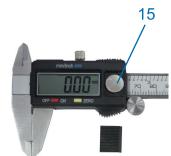

## Digitaler Messschieber Digital Caliper

- 9. Beam
- 10. Depth measuring bar
- 11. External measuring jaws
- 12. inch/mm button
- 13. ZERO setting button
- 14. Power On/Off button
- 15. Battery (LR44 1.5V)