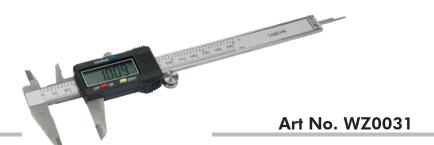

# Digitaler Messschieber Digital Caliper

#### **Features:**

- Suitable for internal and external measurement
- Imperial or metric reading
- With LCD screen display
- Reset the zero point of the instrument
- · Point is memorized even if the unit is switched off
- Adjustable via a friction thumb roller
- Power on/off button
- Lightweight and durable
- Supplied with carry case
- Supplied with LR44 (1.5V) battery

### **Diagrammatic Sketch of Structure:**

- 1. Step measuring faces
- 2. Internal measuring jaws
- 3. LCD display
- 4. Locking screw
- 5. Data output
- 6. Thumb wheel
- 7. Battery cover
- 8. Slider

<sup>\*</sup> The specifications and pictures are subject to change without notice. \*All trade names referenced are the registered namework of their respective owners.

## Digitaler Messschieber Digital Caliper

- 9. Beam
- 10. Depth measuring bar
- 11. External measuring jaws
- 12. inch/mm button
- 13. ZERO setting button
- 14. Power On/Off button
- 15. Battery (LR44 1.5V)