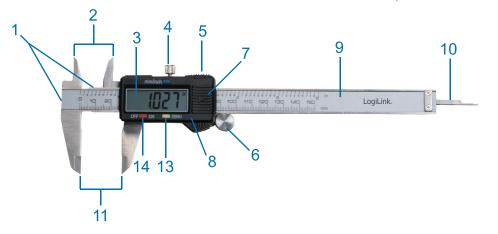

### **Diagrammatic Sketch of Structure:**

- 1. Step measuring faces
- 2. Internal measuring jaws
- 3. LCD display
- 4. Locking screw
- 5. Data output
- 6. Thumb wheel
- 7. Battery cover
- 8. Slider

<sup>\*</sup> The specifications and pictures are subject to change without notice. \*All trade names referenced are the registered namework of their respective owners.

## Digitaler Messschieber Digital Caliper

- 9. Beam
- 10. Depth measuring bar
- 11. External measuring jaws
- 12. inch/mm button
- 13. ZERO setting button
- 14. Power On/Off button
- 15. Battery (LR44 1.5V)