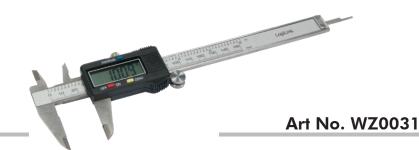

### **Diagrammatic Sketch of Structure:**

- 1. Step measuring faces
- 2. Internal measuring jaws
- 3. LCD display
- 4. Locking screw
- 5. Data output
- 6. Thumb wheel
- 7. Battery cover
- 8. Slider

<sup>\*</sup> The specifications and pictures are subject to change without notice. \*All trade names referenced are the registered namework of their respective owners.

## Digitaler Messschieber Digital Caliper

- 9. Beam
- 10. Depth measuring bar
- 11. External measuring jaws
- 12. inch/mm button
- 13. ZERO setting button
- 14. Power On/Off button
- 15. Battery (LR44 1.5V)