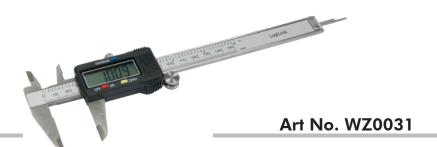

# Digitaler Messschieber Digital Caliper

#### **Features:**

- Suitable for internal and external measurement
- Imperial or metric reading
- With LCD screen display
- Reset the zero point of the instrument
- · Point is memorized even if the unit is switched off
- Adjustable via a friction thumb roller
- Power on/off button
- Lightweight and durable
- Supplied with carry case
- Supplied with LR44 (1.5V) battery

### **Diagrammatic Sketch of Structure:**

- 1. Step measuring faces
- 2. Internal measuring jaws
- 3. LCD display
- 4. Locking screw
- 5. Data output
- 6. Thumb wheel
- 7. Battery cover
- 8. Slider

<sup>\*</sup> The specifications and pictures are subject to change without notice. \*All trade names referenced are the registered namework of their respective owners.

## Digitaler Messschieber Digital Caliper

- 9. Beam
- 10. Depth measuring bar
- 11. External measuring jaws
- 12. inch/mm button
- 13. ZERO setting button
- 14. Power On/Off button
- 15. Battery (LR44 1.5V)